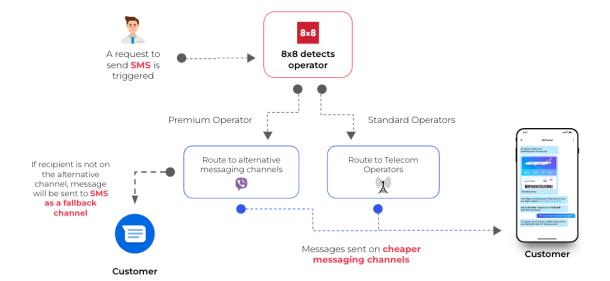

## Reduce SMS costs and increase reach

As part of the 8x8 SMS API solution that allows you to predefine telecom operator settings, the 8x8 Smart Channel Routing feature identifies the telecom operators that are charging premium rates for SMS messages, then seamlessly redirects these messages to more cost-effective alternative messaging channels (such as Viber) according to your configuration preferences.

To guarantee deliverability if those recipients are not available on the messaging channel, SMS can be set up as a fallback channel.

No additional setup or technical modifications is required from businesses.

With the Smart Channel Routing feature, businesses can decrease SMS costs while boosting message deliverability.